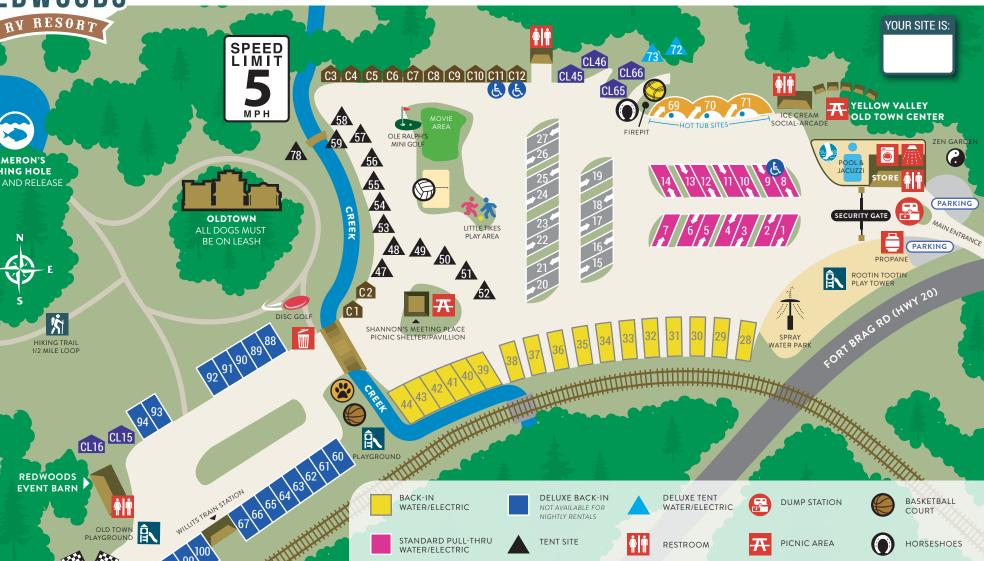

# www.mendocinoredwoods.com

| MENDOCINO. |
|------------|
|            |
| REDWOODS   |

CAMERON'S **FISHING HOLE** CATCH AND RELEASE

CAMERON'S

WIFI KEY: \_

BATHROOM CODE:

 CHECK-OUT TIME: 11:00 AM CHECK-IN TIME: 1:00 PM

QUIET HOURS: 10:00 PM - 7:00AM

STORE HOURS: 8:00 AM - 8:00 PM

DELUXE PULL-THRU

PREMIUM PULL-THRU

FULL HOOK UPS

WATER/ELECTRIC

W/ HOT TUB

• SPEED LIMIT: 5 MPH

- 1 CAR PER SITE
- WRISTBANDS ON AT ALL TIMES
- NO GENERATORS IN PARK

(707) 459-6179

**1600 HIGHWAY 20 WILLITS, CA 95490** 

CAMPING CABIN

**DELUXE CABIN** 

SHOWERS

LAUNDRY

TRASH DUMPSTER

DOG PARK

**BOCCE BALL** 

CHILD WADING

POOL

# www.mendocinoredwoods.com

- CHECK-OUT TIME: 11:00 AM
- CHECK-IN TIME: 1:00 PM
- STORE HOURS: 8:00 AM 8:00 PM
- QUIET HOURS: 10:00 PM 7:00AM
- AFTER HOURS SECURITY/MAINTENANCE: (707) 513-5303
- POLICE: (707) 495-4611

- SHERIFF: (707) 463-4086
- CHP: (707) 467-4040
- HOSPITAL: (707) 459-6801

(707) 459-6179 1600 HIGHWAY 20 WILLITS, CA 95490